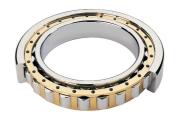

## NU 318 EMA-TIMKEN CYLINDRISK RULLELEJE ENRADET MED MESSINGHOLDER

High quality cylindrical roller bearing with machined brass cage from the leading manufacturer TIMKEN. Featuring the TIMKEN EMA design. A premium land-riding cage, unique internal geometries, enhanced surface finishes and a compact design. All this adds up to longer life, improved uptime and reduced maintenance costs.